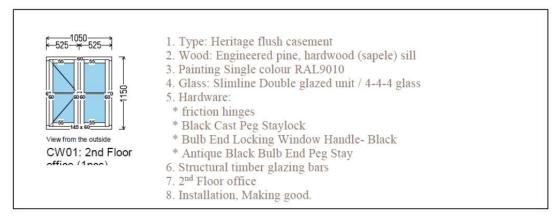

## REPLACEMENT WINDOWS:

It is intended to replace the windows like for like with wooden windows with slimline double glazing as per the description provided by Woodcraft Windows.

Figure 4: Description of works quoted by Woodcraft Windows: Second floor window

Figure 5: Description of works quoted by Woodcraft Windows: First floor window

These windows have been chosen to be in keeping with the existing windows. The continued use of slimline double glazing will ensure the windows provide a level of insulation in a style appropriate to the heritage of the property.