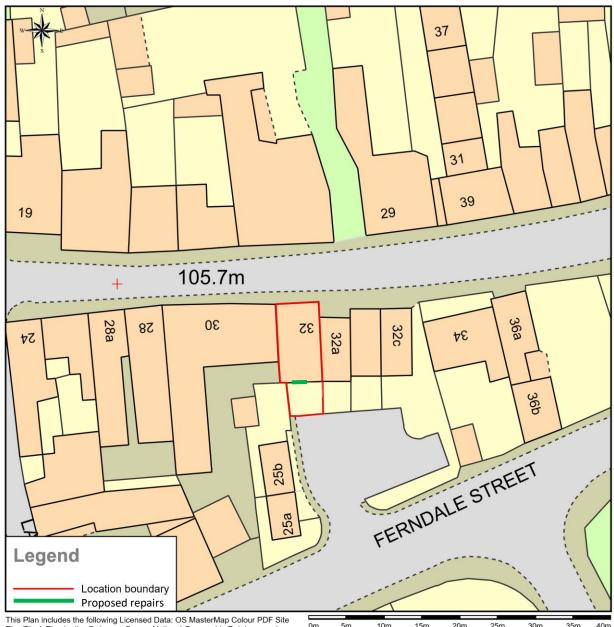

## Site Plan/Block Plan/Block Plan of sn77aa

**BLO 001 P** 

This Plan includes the following Licensed Data: OS MasterMap Colour PDF Site Plan/Block Plan by the Ordnance Survey National Geographic Database and incorporating surveyed revision available at the date of production. Reproduction in whole or in part is prohibited without the prior permission of Ordnance Survey. The representation of a road, track or path is no evidence of a right of way. The representation of features, as lines is no evidence of a property boundary. © Crown copyright and database rights, 2016. Ordnance Survey 0100031673

Scale: 1:500, paper size: A4

32 London Street