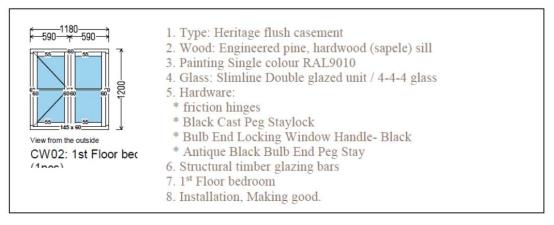

Figure 5: Description of works quoted by Woodcraft Windows: First floor window

These windows have been chosen to be in keeping with the existing windows. The continued use of slimline double glazing will ensure the windows provide a level of insulation in a style appropriate to the heritage of the property.